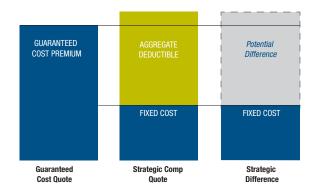

## Strength, Experience and Expertise

Strategic Comp's aggregate deductible workers' comp program provides a **cost savings option to guaranteed cost** where insureds can be rewarded for their good performance while minimizing their risk. This means your customer is only paying for the losses they do have, not the losses they might have.

#### **Our Simple Approach Works for Everyone**

The beauty of Strategic Comp's program is this: When your customer has low claims, they get to capture the savings that result in the difference between the fixed cost and the deductible. Losses under the amount of the deductible is **money that stays in their pockets.** 